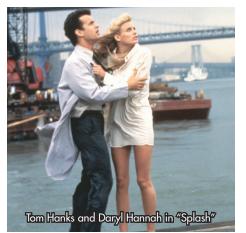

State Farm County Mutual Insurance Company of Texas. State Farm Lloyds, Richardson, TX

State Farm Bloids Insurance Company, Winter Haves, El

Back to 'Bach': Joey Graziadei named 28th 'Bachelor'

Bachelor Nation has a new idol in Joey Graziadei. First introduced to the franchise in Season 20 of "The Bachelorette," the 28-year-old is back for a second chance at love when Season 28 of "The Bachelor" premieres Monday, Jan. 22, on ABC.

A teaching tennis professional from Koloa, Hawaii, Graziadei first melted hearts on television with his near-winning stint in Charity Lawson's season of "The Bachelorette." One of two final matches for the leading lady, Graziadei left the show broken-hearted — and took the sympathies of many viewers with him — when Lawson chose Dotun Olubeko over him, leaving Graziadei as the season's runner-up.