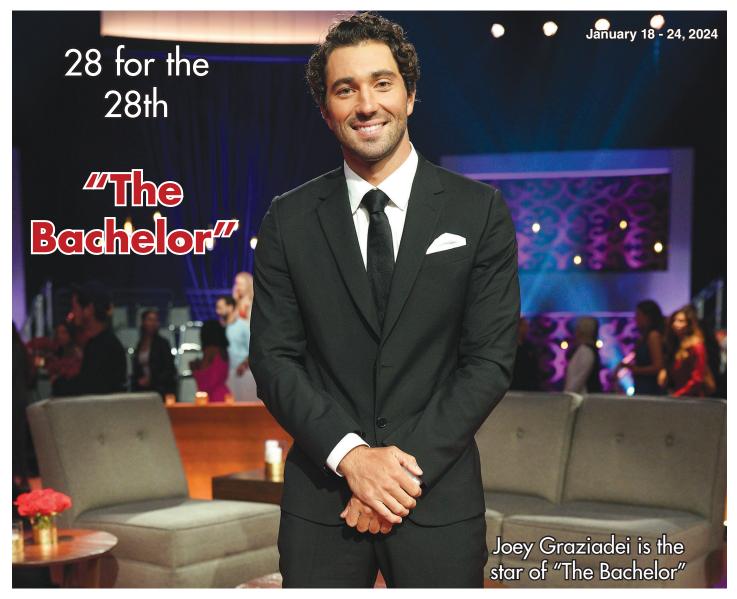

State Farm County Mutual Insurance Company of Texas. State Farm Lloyds, Richardson, TX

State Farm Bloids Insurance Company, Winter Haves, El

Back to 'Bach': Joey Graziadei named 28th 'Bachelor'

Bachelor Nation has a new idol in Joey Graziadei. First introduced to the franchise in Season 20 of "The Bachelorette," the 28-year-old is back for a second chance at love when Season 28 of "The Bachelor" premieres Monday, Jan. 22, on ABC.

A teaching tennis professional from Koloa, Hawaii, Graziadei first melted hearts on television with his near-winning stint in Charity Lawson's season of "The Bachelorette." One of two final matches for the leading lady, Graziadei left the show broken-hearted — and took the sympathies of many viewers with him — when Lawson chose Dotun Olubeko over him, leaving Graziadei as the season's runner-up.

But the heartthrob wasn't without prospective partners for long — during the "After the Show" special for the Season 27 finale, "The Bachelor" host Jesse Palmer introduced Graziadei to Lea Cayanen, a fellow Hawaiian and future contestant this season. While Cayanan was brought on the aftershow as somewhat of a teaser for things to come, Graziadei hardly has to choose someone from his state — some 32 women await him, as announced by ABC on Sept. 16 of this year.