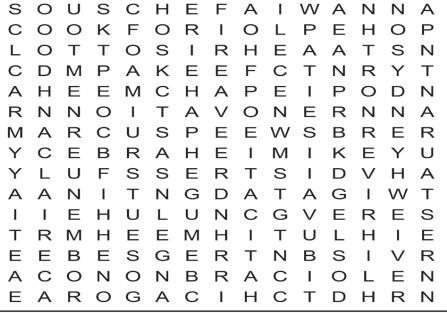

#### **WORD SEARCH**

In the grid below, twenty answers can be found that fit the category for today. Circle each answer that you find and list it in the space provided at the right of the grid. Answers can be found in all directions—forward, backward, horizontally, vertically and diagonally. An example is given to get you started. Can you find the twenty answers in today's puzzle?

#### Today's Category: Synonyms for "cold"

| K | Α | Е      | L                         | В      | С                   | M  | R | Е | U | M | J | 1. Arctic |
|---|---|--------|---------------------------|--------|---------------------|----|---|---|---|---|---|-----------|
| S | K | Н      | О                         | S      | R                   | D  | M | L | С | W | D | 3.        |
| Ι | S | Υ      | 0                         | В      | 1                   | Т  | Τ | Ε | R | Ε | 0 | 4<br>5.   |
| R | L | Р      | С                         | G      | S                   | J  | S | Е | L | S | Κ | 6         |
| В | A | Æ      | 1                         | 1      | Р                   | Υ  | Т | L | Ν | Ν | С | 8.        |
| Ε | W | $^{R}$ | Y                         | R      | Т                   | Ν  | Ι | W | Α | Ε | U | 9.<br>10. |
| Υ | F | B/     | $^{\prime}$ C $^{\prime}$ | Ş      | Ζ                   | Н  | Ν | F | Ι | Т | Т | 11<br>12  |
| Н | С | 0      | 9                         | $^{T}$ | Ç                   | M  | G | R | R | Ν | Т | 13        |
| Α | С | R      | Υ                         | 7      | $\langle 1 \rangle$ | Ģ  | I | 0 | Ε | 1 |   | 14<br>15  |
| D | F | Ε      | Κ                         | R      |                     | _/ |   |   |   | Ε | N | 16<br>17  |
| S | L | Α      | 1                         | С      | Α                   | L  | G | Е | 1 | L | G | 18<br>19  |
| Ο | Α | Ν      | D                         | F      | Υ                   | W  | Ο | Ν | S | О | Α | 20.       |