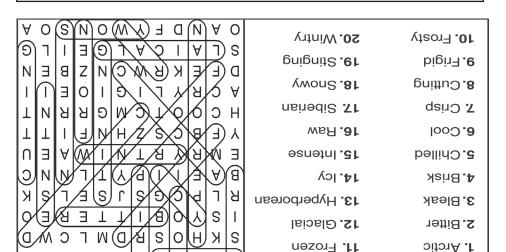

#### **WORD SEARCH**

In the grid below, twenty answers can be found that fit the category for today. Circle each answer that you find and list it in the space provided at the right of the grid. Answers can be found in all directions—forward, backward, horizontally, vertically and diagonally. An example is given to get you started. Can you find the twenty answers in today's puzzle?

#### Today's Category: Synonyms for "cold"

| K | Α | Е      | L                         | В      | С                   | M  | R | Е | U | M | J | 1. Arctic |
|---|---|--------|---------------------------|--------|---------------------|----|---|---|---|---|---|-----------|
| S | K | Н      | О                         | S      | R                   | D  | M | L | С | W | D | 3.        |
| Ι | S | Υ      | 0                         | В      | 1                   | Т  | Τ | Ε | R | Ε | 0 | 4<br>5.   |
| R | L | Р      | С                         | G      | S                   | J  | S | Е | L | S | Κ | 6         |
| В | A | Æ      | 1                         | 1      | Р                   | Υ  | Т | L | Ν | Ν | С | 8.        |
| Ε | W | $^{R}$ | Y                         | R      | Т                   | Ν  | Ι | W | Α | Ε | U | 9.<br>10. |
| Υ | F | B/     | $^{\prime}$ C $^{\prime}$ | Ş      | Ζ                   | Н  | Ν | F | Ι | Т | Т | 11<br>12  |
| Н | С | 0      | 9                         | $^{T}$ | Ç                   | M  | G | R | R | Ν | Т | 13        |
| Α | С | R      | Υ                         | 7      | $\langle 1 \rangle$ | Ģ  | I | 0 | Ε | 1 |   | 14<br>15  |
| D | F | Ε      | Κ                         | R      |                     | _/ |   |   |   | Ε | N | 16<br>17  |
| S | L | Α      | 1                         | С      | Α                   | L  | G | Е | 1 | L | G | 18<br>19  |
| Ο | Α | Ν      | D                         | F      | Υ                   | W  | Ο | Ν | S | О | Α | 20.       |